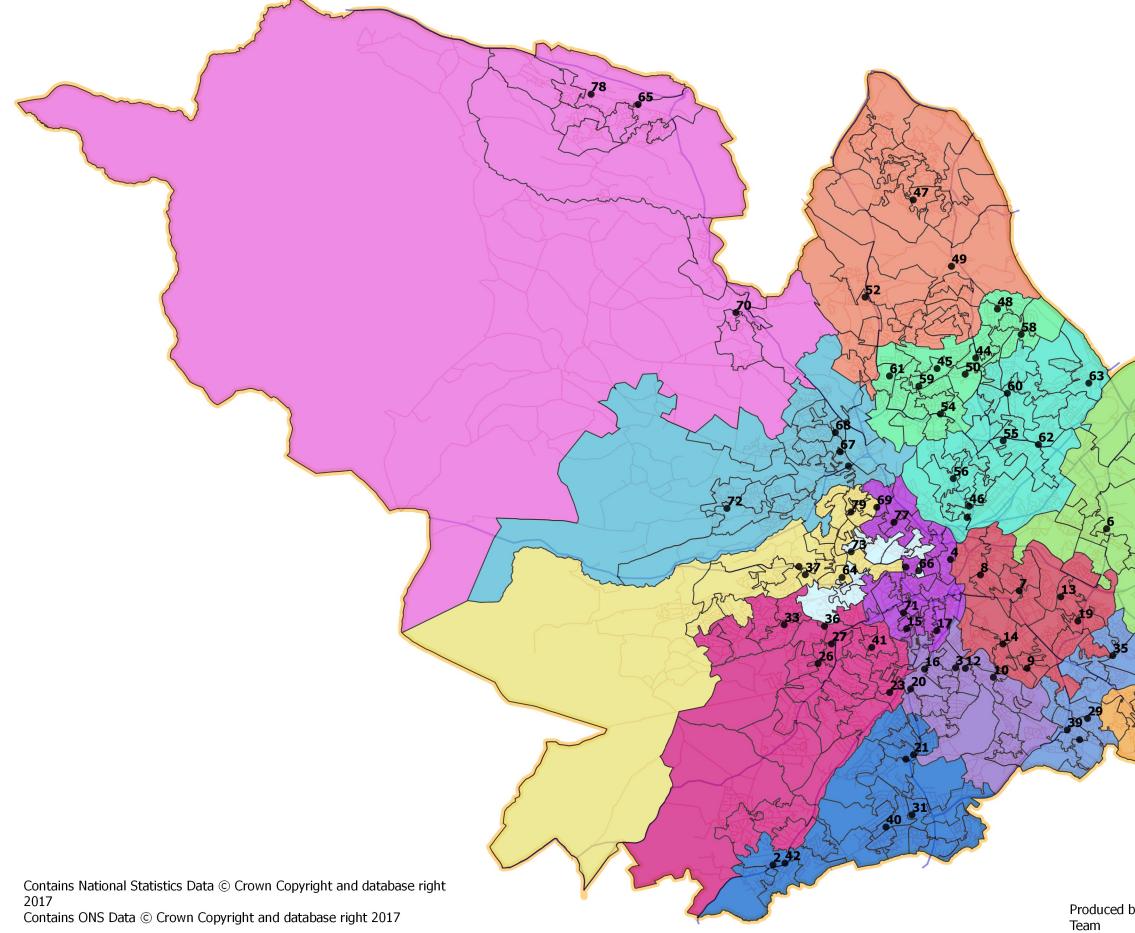

## **15 Networks Across Sheffield City**

18/07/19

## Legend

networks\_20190718\_amended • Practice\_details\_maps\_20190703 Lower Level Super Output Areas City Centre Practices GPA1 Heeley Plus Hillsborough Network North North 2 Peak Edge Porter Valley SAPA5 Seven Hills Townships I Townships II Universities Upper Don Valley West 5 — Main Roads Minor Roads Sheffield LA Boundary

Produced by NHS Sheffield CCG Information & Intelligence

| Number | Practice Name                                        | NETWORK_NAME          |
|--------|------------------------------------------------------|-----------------------|
| 4      | Clover City Practice                                 | City Centre Practices |
| 66     | Devonshire Green and Hanover Medical Centres         | City Centre Practices |
| 69     | Harold Street Medical Centre                         | City Centre Practices |
| 71     | Porter Brook Medical Centre                          | City Centre Practices |
| 77     | Upperthorpe Medical Centre                           | City Centre Practices |
| 7      | Dovercourt Group Practice                            | GPA1                  |
| 8      | Duke Medical Centre                                  | GPA1                  |
| 9      | East Bank Medical Centre                             | GPA1                  |
| 13     | Manor and Park Group Practice                        | GPA1                  |
| 14     | Norfolk Park Medical Practice                        | GPA1                  |
| 19     | The White House Surgery                              | GPA1                  |
| 1      | Abbey Lane Surgery                                   | Heeley Plus           |
| 3      | Carrfield Medical Centre                             | Heeley Plus           |
| 10     | Gleadless Medical Centre                             | Heeley Plus           |
| 12     | Heeley Green Surgery                                 | Heeley Plus           |
| 15     | Sharrow Lane Medical Centre                          | Heeley Plus           |
| 16     | Sloan Medical Centre                                 | Heeley Plus           |
| 17     | The Mathews Practice                                 | Heeley Plus           |
| 20     | Veritas Health Centre                                | Heeley Plus           |
| 42     | Totley Rise Medical Centre                           | Heeley Plus           |
| 67     | Dykes Hall Medical Centre                            | Hillsborough          |
| 68     | Far Lane Medical Centre                              | Hillsborough          |
| 74     | Dr Milner and Partners                               | Hillsborough          |
| 75     | Tramways Medical Centre (O'Connell)                  | Hillsborough          |
| 47     | Chapelgreen Practice                                 | Network North         |
| 49     | Ecclesfield Group Practice                           | Network North         |
| 52     | Grenoside Surgery                                    | Network North         |
| 53     | Mill Road GP Surgery                                 | Network North         |
| 46     | Burngreave Surgery                                   | North 2               |
| 55     | Page Hall Medical Centre                             | North 2               |
| 56     | Forge Health Group                                   | North 2               |
| 57     | Sheffield Medical Centre                             | North 2               |
| 59     | Southey Green Medical Centre                         | North 2               |
| 60     | The Firth Park Surgery                               | North 2               |
| 62     | Upwell Street Surgery                                | North 2               |
| 63     | Wincobank Medical Centre                             | North 2               |
| 2      | Baslow Road, Shoreham Street and York Road Surgeries | Peak Edge             |
| 21     | Woodseats Medical Centre                             | Peak Edge             |
| 31     | The Meadowgreen Group Practice                       | Peak Edge             |
| 40     | The Avenue Medical Practice                          | Peak Edge             |

| Number | Practice Name                          | NETWORK_NA    |
|--------|----------------------------------------|---------------|
| 23     | Carterknowle and Dore Medical Practice | Porter Valley |
| 26     | Falkland House Surgery                 | Porter Valley |
| 27     | Greystones Medical Centre              | Porter Valley |
| 33     | Nethergreen Surgery                    | Porter Valley |
| 36     | Rustlings Road Surgery                 | Porter Valley |
| 41     | The Hollies Medical Centre             | Porter Valley |
| 44     | Barnsley Road Surgery                  | SAPA5         |
| 45     | Buchanan Road Surgery                  | SAPA5         |
| 48     | Dunninc Road Surgery                   | SAPA5         |
| 50     | Elm Lane Surgery                       | SAPA5         |
| 54     | Norwood Medical Centre                 | SAPA5         |
| 58     | Shiregreen Medical Centre              | SAPA5         |
| 61     | The Health Care Surgery                | SAPA5         |
| 5      | Clover Group Practice                  | Seven Hills   |
| 6      | Darnall Health Centre (Mehrotra)       | Seven Hills   |
| 11     | Handsworth Medical Practice            | Seven Hills   |
| 18     | The Medical Centre                     | Seven Hills   |
| 22     | Birley Health Centre                   | Townships I   |
| 25     | Crystal Peaks Medical Centre           | Townships I   |
| 28     | Hackenthorpe Medical Centre            | Townships I   |
| 32     | Mosborough Health Centre               | Townships I   |
| 34     | Owlthorpe Surgery                      | Townships I   |
| 38     | Sothall Medical Centre                 | Townships I   |
| 24     | Charnock Health Primary Care Centre    | Townships II  |
| 29     | Jaunty Springs Health Centre           | Townships II  |
| 35     | Richmond Medical Centre                | Townships II  |
| 39     | Stonecroft Medical Centre              | Townships II  |
| 43     | Woodhouse Health Centre                | Townships II  |
| 72     | Stannington Medical Centre (Shurmer)   | unassigned    |
| 76     | University Health Service              | Universities  |
| 65     | Deepcar Medical Centre                 | Upper Don Val |
| 70     | Oughtibridge Surgery                   | Upper Don Val |
| 78     | Valley Medical Centre                  | Upper Don Val |
| 30     | Manchester Road Surgery                | West 5        |
| 37     | Selborne Road Medical Centre           | West 5        |
| 64     | Broomhill and Lodge Moor Surgeries     | West 5        |
| 73     | The Crookes Practice                   | West 5        |
| 79     | Walkley House Medical Centre           | West 5        |